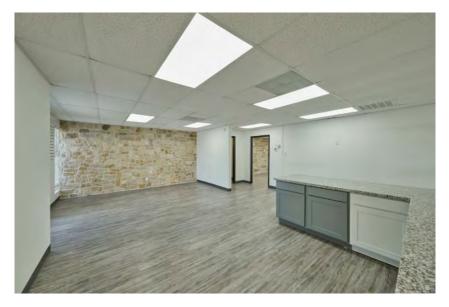

## **Showroom Suite**

#### Amenities

- 1,250 square feet of showroom/flex space
- Private restroom
- Assigned parking
- Central air conditioning
- •

- The first-year base rent rate is \$9.00 per year per square foot (\$937.50 per month total) plus \$4.00 per year per square foot pro-rata allocation of triple net (NNN) costs (\$416.67 per month), resulting in all-in lease costs of \$1,354.17 per month) for year 1 with 5% annual increases on base rent.
- Tenants responsible for their own electricity, internet, and phone bills.