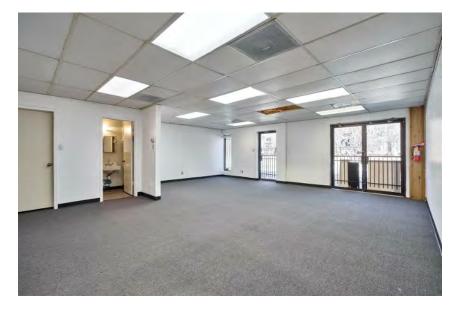

## **Showroom Suite**

#### Amenities

- 1,250 square feet of showroom/flex space
- Private restroom
- Assigned parking
- Central air conditioning
- •

- The first-year base rent rate is \$9.00 per year per square foot (\$937.50 per month total) plus \$4.00 per year per square foot pro-rata allocation of triple net (NNN) costs (\$416.67 per month), resulting in all-in lease costs of \$1,354.17 per month) for year 1 with 5% annual increases on base rent.
- Tenants responsible for their own electricity, internet, and phone bills.