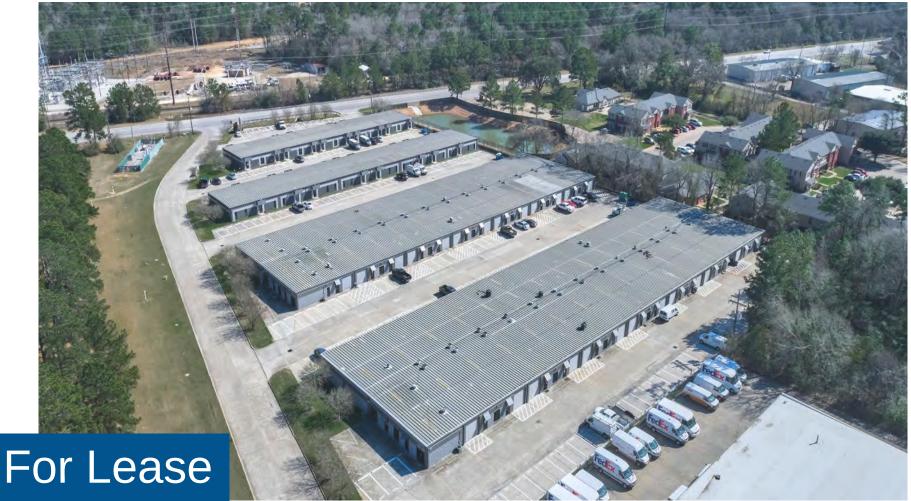

# Frazier Business Park

1300 South Frazier Street Conroe, Texas 77301

625 SqFt. - 2,500 SqFt. Office and Industrial Suites Available for Lease

1300 S Frazier Street Conroe, TX 77301

## **Frazier Business Park**

**PROPERTY FEATURES** 

- The Frazier Business Park consists of 4 industrial buildings comprising approximately 101,000 square feet of leasable space
- The property consists office/warehouse suites ranging in size from 625 square feet to 2,500 square feet
- Each building on site is an exposed aggregate concrete tilt-up metal-frame structure with a metal standing-seam pitched roof
- Each industrial suite has an air-conditioned office of at least 192 square feet, a person door, a bathroom, and a roll up door. The work space has 12' of clearance.
- Each office suite has standard 8' drop ceilings, an entry reception area, private office space, a kitchenette, and a bathroom.