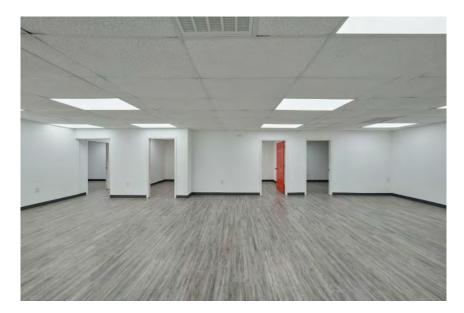

## 1,000 SF Offices

#### Amenities

- 1,000 SF office suite
- 2-3 private offices
- Private restroom
- Storage closet
- Kitchenette
- Assigned parking
- Central air conditioning

- The first-year base rent rate is \$10.00 per year per square foot (\$833.33 per month total) plus \$4.00 per year per square foot pro-rata allocation of triple net (NNN) costs (\$333.33 per month), resulting in all-in lease costs of \$1,166.67 per month) for year 1 with 5% annual increases of the base rent.
- Tenants will also pay their own electricity, internet, and phone bills.