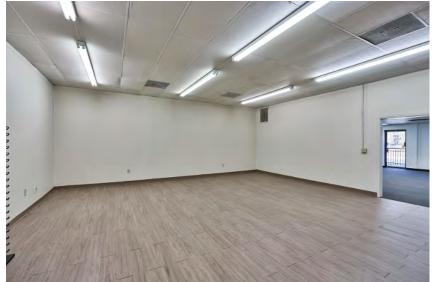

## 1,000 SF Offices

#### Amenities

- 1,000 SF office suite
- 2-3 private offices
- Private restroom
- Storage closet
- Kitchenette
- Assigned parking
- Central air conditioning

- The first-year base rent rate is \$10.00 per year per square foot (\$833.33 per month total) plus \$4.00 per year per square foot pro-rata allocation of triple net (NNN) costs (\$333.33 per month), resulting in all-in lease costs of \$1,166.67 per month) for year 1 with 5% annual increases of the base rent.
- Tenants will also pay their own electricity, internet, and phone bills.