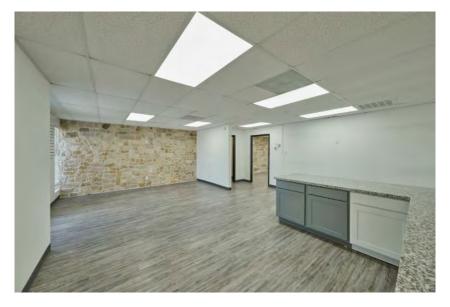

## **Showroom Suite**

#### Amenities

- 1,250 square feet of showroom/flex space
- Private restroom
- Assigned parking
- Central air conditioning
- •

- The first-year base rent rate is \$9.00 per year per square foot (\$937.50 per month total) plus \$4.00 per year per square foot pro-rata allocation of triple net (NNN) costs (\$416.67 per month), resulting in all-in lease costs of \$1,354.17 per month) for year 1 with 5% annual increases on base rent.
- Tenants responsible for their own electricity, internet, and phone bills.