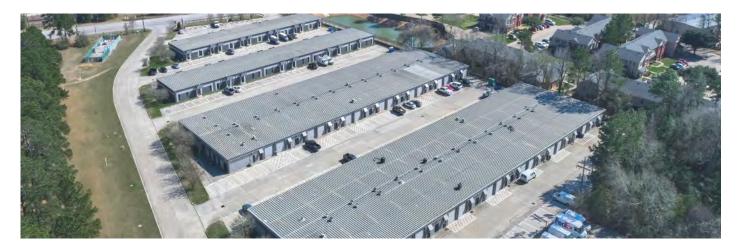

## **Frazier Business Park**

**PROPERTY FEATURES** 

- The Frazier Business Park consists of 4 industrial buildings comprising approximately 101,000 square feet of leasable space
- The property consists office/warehouse suites ranging in size from 625 square feet to 2,500 square feet
- Each building on site is an exposed aggregate concrete tilt-up metal-frame structure with a metal standing-seam pitched roof
- Each industrial suite has an air-conditioned office of at least 192 square feet, a person door, a bathroom, and a roll up door. The work space has 12' of clearance.
- Each office suite has standard 8' drop ceilings, an entry reception area, private office space, a kitchenette, and a bathroom.

## **Exterior Site Photos**

1300 S Frazier Street Conroe, Texas 77301

easingTeam@GridPropertyManagement.com 281-503-5988 FrazierBusinessPark.com